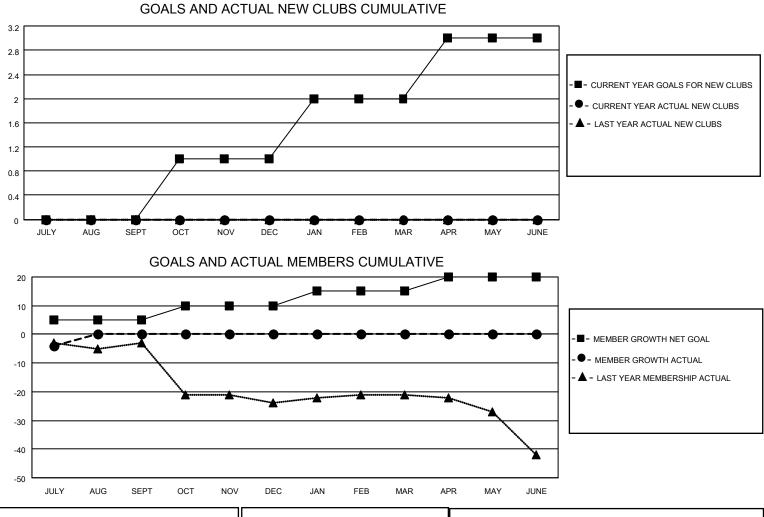

## LOCATION SOUTH DAKOTA

**District 5 SW** 

Results as of: 7/31/2023

| Clubs                 |               |           |               | Members               |                          |                         |                                                    |
|-----------------------|---------------|-----------|---------------|-----------------------|--------------------------|-------------------------|----------------------------------------------------|
| RESULTS FOR 2023-2024 |               |           |               | RESULTS FOR 2023-2024 |                          |                         |                                                    |
| QUARTER               | NEW CLUB GOAL | NEW CLUBS | DROPPED CLUBS | QUARTER               | EMBER GROWTH NET<br>GOAL | MEMBER GROWTH<br>ACTUAL | DROPPED<br>MEMBERS ACTUAL<br>(including transfers) |
| JULY/AUG/SEPT         | 0             | 0         | 0             | JULY/AUG/SEPT         | 5                        | 3                       | 7                                                  |
| OCT/NOV/DEC           | 1             | 0         | 0             | OCT/NOV/DEC           | 5                        | 0                       | 0                                                  |
| JAN/FEB/MAR           | 1             | 0         | 0             | JAN/FEB/MAR           | 5                        | 0                       | 0                                                  |
| APR/MAY/JUNE          | 1             | 0         | 0             | APR/MAY/JUNE          | 5                        | 0                       | 0                                                  |